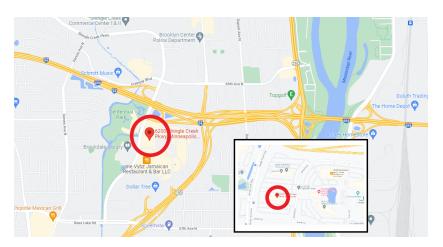

#### **Brooklyn Center Clinic**

Kidney Specialists of Minnesota 6200 Shingle Creek Parkway Suite 250

Brooklyn Center, MN 55430

**Phone:** 763-544-0696 **Fax:** 763-544-0984

# From the West

Take Hwy 169 South to I-94 East / I-694 East to Shingle Creek Parkway exit. Follow cloverleaf around, turn left onto Shingle Creek Parkway, left at stoplight (Summit Drive North), left again in one block at Earle Brown Drive. Building 6200 is on your left.

# From the East

Take I-94 West / I-694 West to Shingle Creek Parkway exit. Follow cloverleaf around, turn right onto Shingle Creek Parkway, left at second stoplight (Summit Drive North). Take a left again on Earle Brown Drive. Building 6200 is on your left.

### From the South

Take highway 100 going north, exit at 57th Avenue North/John Martin Drive. At the end of the exit, go straight through the intersection (57th Avenue North) to John Martin Drive and turn left (onto bridge over highway). At the next stoplight, turn right onto Shingle Creek Parkway. At the next stoplight (Summit Drive), turn right. Our building is on the left, Target is on the right. To enter our parking lot, go to Earle Brown Drive and take a left.

#### From the North

Take I-35W South or Hwy 252 South or University Ave South to I-694 West. Exit on Shingle Creek Parkway. Follow cloverleaf around, turn right onto Shingle Creek and left at second stoplight (Summit Drive North). Take a left again on Earle Brown Drive. Building 6200 is on your left.