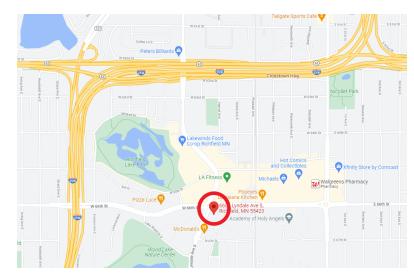

## **Richfield** Clinic

Kidney Specialists of Minnesota 6601 Lyndale Ave South - Suite 220 Richfield MN, 55423 (Woodlake Center Building) **Phone:** 612-823-8001 **Fax:** 612-823-1010

**From South:** Take 35W North to 66th Street exit. Take a right onto 66th Street at the bottom of the ramp. Follow 66th Street for one block east of Lyndale Ave. Take a right into the free parking ramp (Grand Ave. S). Park on the 2nd level of the ramp near the elevators.