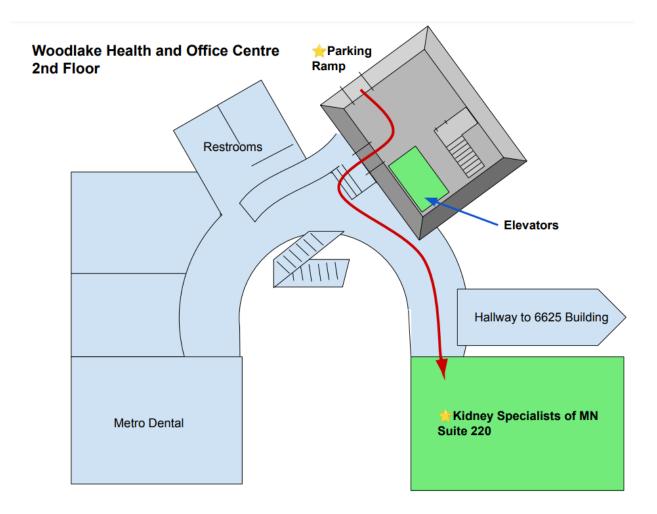

## **Richfield** Clinic

Kidney Specialists of Minnesota 6601 Lyndale Ave South - Suite 220 Richfield MN, 55423 (Woodlake Center Building) **Phone:** 612-823-8001 **Fax:** 612-823-1010





**From South:** Take 35W North to 66th Street exit. Take a right onto 66th Street at the bottom of the ramp. Follow 66th Street for one block east of Lyndale Ave. Take a right into the free parking ramp (Grand Ave. S). Park on the 2nd level of the ramp near the elevators.

**From North:** Take 35W south to 66th Street exit. Take a left at the bottom of the ramp. Follow 66th Street for 1 block east of Lyndale Ave. Take a right into the free parking ramp (Grand Ave. S). Park on the 2nd level of the ramp near the elevators.



Please follow the <u>red</u> arrow to find our clinic entrance.