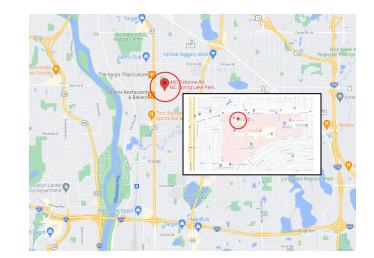

## **Fridley Clinic**

Kidney Specialists of Minnesota 480 Osborne Road NE Suite 100 Fridley, MN 55432 (Fridley Medical Center Building) **Phone:** 763-544-0696 **Fax:** 763-544-0984

**From the North:** Take I 35W south to US Hwy 10 west. Take US Hwy 10W to the MN-65/Central Ave NE exit. Turn left onto MN-65/Central Ave NE. Continue on MN-65/Central Ave NE to Osborne Rd NE turn right. Fridley Multicare Associates will be on your left in front of Unity Hospital.

**From the West:** Take I 694 E to the MN – 47/University Ave NE exit, turn left. Continue to Osborne Rd NE turn right. Fridley Multicare Associates will be on the right side. OR take US Hwy 10 W to the MN-47/University Ave NE Exit, follow MN-47 University Ave NE to Osborne Rd NE turn left, Multicare Associates will be on the right side.

**From the East:** Take I 694 W to the MN-65/Central Ave NE exit, turn right on MN-65/Central Ave NE continue to Osborne Rd NE turn Left. Fridley Multicare Associates will be on your left.

**From the South:** Take I 35W north to I 694 E follow I 694 E to the MN-65/Central Ave NE Exit, turn Right follow MN65/Central Ave NE to Osborne Rd NE turn left. Fridley Multicare Associates will be on your left in front of Unity Hospital. OR Take US 169 N to I 694 W follow I 694 W to the MN-47/University Ave NE exit, turn left, follow to Osborne Rd NE, turn right. Fridley Multicare Associates will be on the right side.